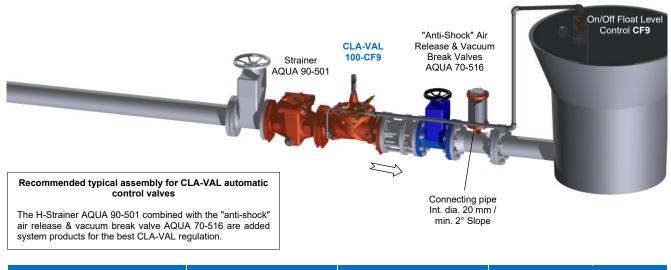

## CLA-VAL 100-CF9 & 113-CF9 Typical Application

The CLA-VAL 100-CF9 & 113-CF9 is equipped with a 2-way pilot control including a frost free protection by maintaining a constant flow through the pilot circuit of the main valve.

The CLA-VAL 100-CF9 & 113-CF9 is designed to open when the liquid level reaches a preset min. level and closes drip tight when the filling of the tank reaches the preset max. level.

The CLA-VAL 113-CF9 is equipped with a closing speed control to protect upstream network against surges.