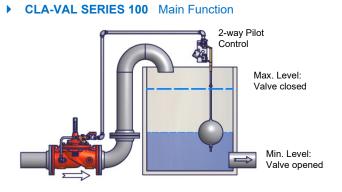

The CLA-VAL SERIES 100 On/Off Float Level Control Valve is a non-modulating valve which accurately controls the liquid level in a tank. This valve opens fully when the liquid level reaches a preset low level and closes drip tight when the liquid level reaches a high level.

The CLA-VAL 100-CF9 & 113-CF9 is designed to open when the liquid level reaches a preset min. level and closes drip tight when the filling of the tank reaches the preset max. level.

The CLA-VAL 113-CF9 is equipped with a closing speed control to protect upstream network against surges.