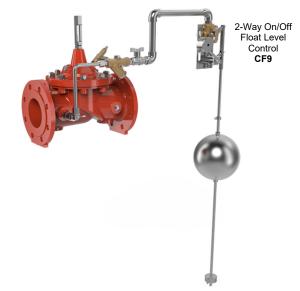

## CLA-VAL 100-CF9 & 113-CF9 Typical Application

The CLA-VAL 100-CF9 & 113-CF9 is equipped with a 2-way pilot control including a frost free protection by maintaining a constant flow through the pilot circuit of the main valve.

The CLA-VAL 100-CF9 & 113-CF9 is designed to open when the liquid level reaches a preset min. level and closes drip tight when the filling of the tank reaches the preset max. level.

The CLA-VAL 113-CF9 is equipped with a closing speed control to protect upstream network against surges.