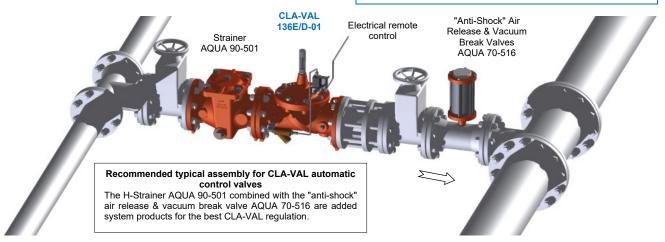

.

The CLA-VAL 136E/D-01 & -03 is typically designed for industrial uses like control of process water for batching, mixing, washing or other on/off applications.

The CLA-VAL 136E/D-01 & -03 can also be used as a Level Control Valve by using a float switch sending an electrical signal to open or close the valve

## Make your Valve even Better!

LFS Option? Control Low flows or night flows KO Option? Extend valve life with Anti-Cavitation trim KG1 Option? Use stem cleaning for harsh water Maintenance? Check on periodic maintenance Environment? Adapt to high temperatures or frost risk Security? Add hydraulic safety back-up to your valve Protection? Remove excessive system overpressures Corrosion? Protect your valve with upgraded materials

Not just Products but Solutions: contact CLA-VAL!



▶ CLA-VAL Europe cla-val@cla-val.ch 1 - 136001DE www.cla-val.ch E 11/20