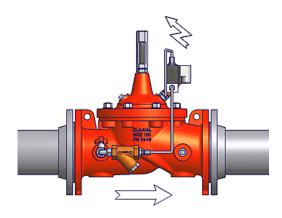

### CLA-VAL 136E/D-01 & -03 Typical Application

The CLA-VAL 136E/D-01 & -03 Solenoid Control Valve is an On/Off Control Valve which either fully opens when the solenoid is energized or fully closes when the solenoid is de-energized.