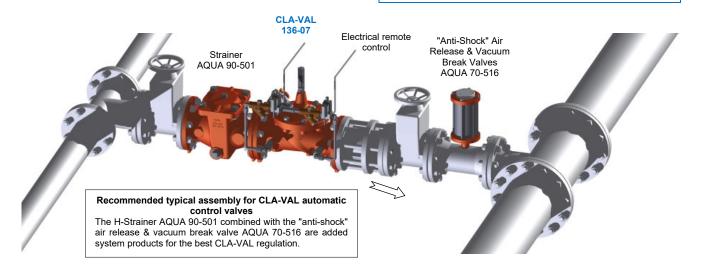

## CLA-VAL 136-07 & -38 Typical Application

The CLA-VAL 136-07 & -38 is a step by step Solenoid Control Valve for big pipes. Specially designed for applications where an electrical control of the valve is required. The solenoid pilots add or relieve pressure from the cover chamber in order to close or open the valve.

The CLA-VAL 136-07 & -38 can be configured to perform a wide range of functions, like pressure reducing, sustaining, flow control, level control, etc.

The CLA-VAL SERIES 136E/D Solenoid Control Valve is an On/Off Control Valve which either opens or closes upon receiving an electrical signal to the solenoid pilot control.