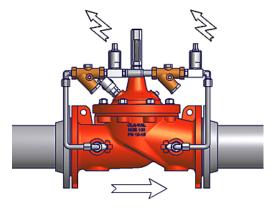

## CLA-VAL 136-07 & -38 Typical Application

The CLA-VAL 136-07 & -38 is a step by step Solenoid Control Valve for big pipes. Specially designed for applications where an electrical control of the valve is required. The solenoid pilots add or relieve pressure from the cover chamber in order to close or open the valve.

The CLA-VAL 136-07 & -38 can be configured to perform a wide range of functions, like pressure reducing, sustaining, flow control, level control, etc.

The CLA-VAL SERIES 136E/D Solenoid Control Valve is an On/Off Control Valve which either opens or closes upon receiving an electrical signal to the solenoid pilot control.

The CLA-VAL SERIES 136 Solenoid Control Valve is a Step by Step Control Valve.