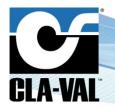

The CLA-VAL SERIES 210 On/Off Altitude Level Control Valve controls the high water level in a reservoir or closed tank without the need for floats or other devices. It is a non-throttling valve that remains fully open until the shut-off point is reached.