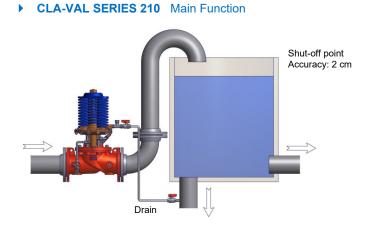

## CLA-VAL 210-31 Typical Application

The CLA-VAL 210-31 is typically designed for closed reservoirs where water is withdrawn through a separate line. The desired water level is set by adjusting the spring force. The pilot control operates on the differential in forces between a spring load and the water level in the reservoir. The CLA-VAL 210-31 is one way flow only.

Check Valve prevents backflow into the network if P2 > P1.

The CLA-VAL SERIES 210 On/Off Altitude Level Control Valve controls the high water level in a reservoir or closed tank without the need for floats or other devices. It is a non-throttling valve that remains fully open until the shut-off point is reached.