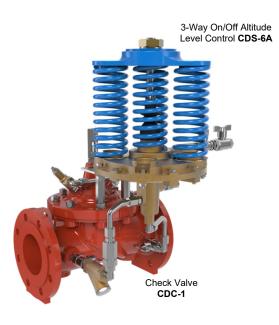

CLA-VAL 210-31 **On/Off Altitude Level Control Valve** CLA-VAL with non-Return Feature

Check Valve prevents backflow into the network if P2 > P1.

The CLA-VAL SERIES 210 On/Off Altitude Level Control Valve controls the high water level in a reservoir or closed tank without the need for floats or other devices. It is a non-throttling valve that remains fully open until the shut-off point is reached.