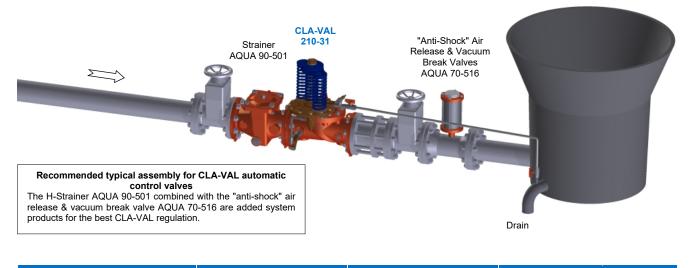

CLA-VAL 210-31 **On/Off Altitude Level Control Valve** CLA-VAL with non-Return Feature