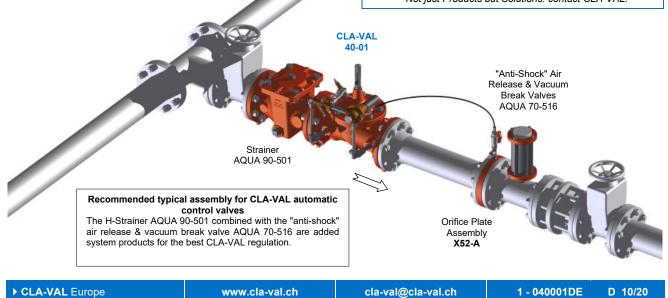

## CLA-VAL 40-01 Typical Application

The CLA-VAL 40-01 is typically installed where water supply to a system (inlet to a reservoir, industrial users, etc.) must be limited to a maximum flow rate.

The Orifice Plate Assembly may be fixed directly to the main valve outlet flange, however, better control is obtained if it is installed in stabilized flow conditions downstream of the valve.

The CLA-VAL SERIES 40 is used to accurately limit excessive flow to a preselected maximum rate (Flow Control) regardless of changes in pressure and/or varying inlet flow.

The Orifice Plate Assembly is included.