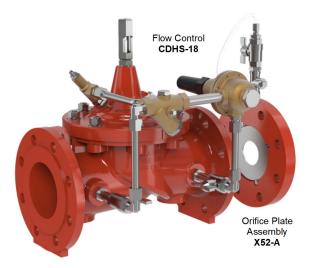

## CLA-VAL 40-01 Typical Application

The CLA-VAL 40-01 is typically installed where water supply to a system (inlet to a reservoir, industrial users, etc.) must be limited to a maximum flow rate.

The Orifice Plate Assembly may be fixed directly to the main valve outlet flange, however, better control is obtained if it is installed in stabilized flow conditions downstream of the valve.

The CLA-VAL SERIES 40 is used to accurately limit excessive flow to a preselected maximum rate (Flow Control) regardless of changes in pressure and/or varying inlet flow.

The Orifice Plate Assembly is included.