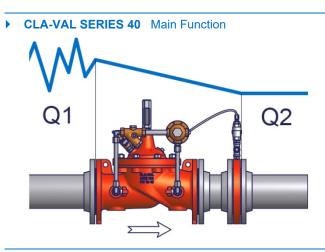

The CLA-VAL SERIES 40 is used to accurately limit excessive flow to a preselected maximum rate (Flow Control) regardless of changes in pressure and/or varying inlet flow.

The Orifice Plate Assembly is included.