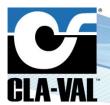

#### CLA-VAL SERIES 40 Main Function

The CLA-VAL SERIES 40 is used to accurately limit excessive flow to a preselected maximum rate (Flow Control) regardless of changes in pressure and/or varying inlet flow.

#### ▶ CLA-VAL 41-01 Typical Application

The CLA-VAL 41-01 is designed to limit the flow to a preselected maximum and when a pressure reversal occurs (P2 > P1) to prevent backflow through the valve.

The CLA-VAL 41-01 is typically installed on a pipe line linking two separate distribution systems to avoid backflow when upstream pressure P1 drops.