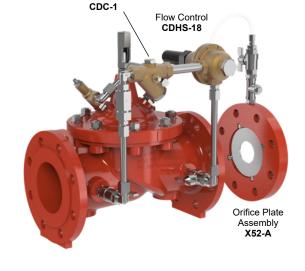

#### ▶ CLA-VAL 41-01 Typical Application

The CLA-VAL 41-01 is designed to limit the flow to a preselected maximum and when a pressure reversal occurs (P2 > P1) to prevent backflow through the valve.

The CLA-VAL 41-01 is typically installed on a pipe line linking two separate distribution systems to avoid backflow when upstream pressure P1 drops.

Feeding lines to high-rise buildings also need check features to prevent reverse flow.