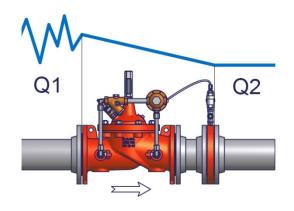

# Flow Control Valve with non-Return Feature

## Simple, Reliable and Accurate

- Completely Automatic Operation
- Easy Adjustment and Maintenance
- Quality Approved Materials
- World Wide Support

#### CLA-VAL SERIES 40 Main Function





The CLA-VAL SERIES 40 is used to accurately limit excessive flow to a preselected maximum rate (Flow Control) regardless of changes in pressure and/or varying inlet flow.

The Orifice Plate Assembly is included.

Check Valve

#### ▶ CLA-VAL 41-01 Typical Application

The CLA-VAL 41-01 is designed to limit the flow to a preselected maximum and when a pressure reversal occurs (P2 > P1) to prevent backflow through the valve.

The CLA-VAL 41-01 is typically installed on a pipe line linking two separate distribution systems to avoid backflow when upstream pressure P1 drops.

Feeding lines to high-rise buildings also need check features to prevent reverse flow.

### Make your Valve even Better!

LFS Option? Control Low flows or night flows KO Option? Extend valve life with Anti-Cavitation tr