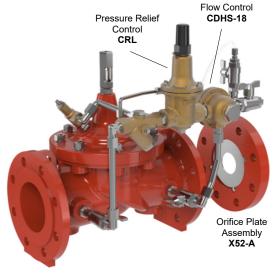

#### ▶ CLA-VAL 45-01 Typical Application

The CLA-VAL 45-01 is designed to limit flow rate and sustain a minimum upstream pressure. The CLA-VAL 45-01 is installed where water supply to a lower system (industrial user, housing area, irrigation, etc.) must be limited to a maximum flow rate and when a minimum upstream pressure in a high pressure main and/or an upstream distribution network must be sustained.

The Orifice Plate Assembly may be fixed directly to the main valve outlet flange, however, better control is obtained if it is installed in stabilized flow conditions downstream of the valve.

The CLA-VAL SERIES 40 is used to accurately limit excessive flow to a preselected maximum rate (Flow Control) regardless of changes in pressure and/or varying inlet flow.

The Orifice Plate Assembly is included.