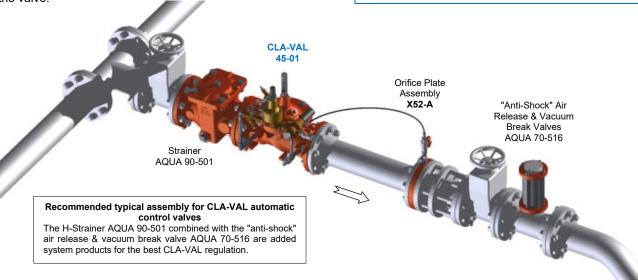

#### ▶ CLA-VAL 45-01 Typical Application

The CLA-VAL 45-01 is designed to limit flow rate and sustain a minimum upstream pressure. The CLA-VAL 45-01 is installed where water supply to a lower system (industrial user, housing area, irrigation, etc.) must be limited to a maximum flow rate and when a minimum upstream pressure in a high pressure main and/or an upstream distribution network must be sustained.

The Orifice Plate Assembly may be fixed directly to the main valve outlet flange, however, better control is obtained if it is installed in stabilized flow conditions downstream of the valve.

The CLA-VAL SERIES 40 is used to accurately limit excessive flow to a preselected maximum rate (Flow Control) regardless of changes in pressure and/or varying inlet flow.

The Orifice Plate Assembly is included.