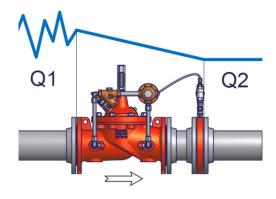

#### CLA-VAL SERIES 40 Main Function

#### ▶ CLA-VAL 45-01 Typical Application

The CLA-VAL 45-01 is designed to limit flow rate and sustain a minimum upstream pressure. The CLA-VAL 45-01 is installed where water supply to a lower system (industrial user, housing area, irrigation, etc.) must be limited to a maximum flow rate and when a minimum upstream pressure in a high pressure main and/or an upstream distribution network must be sustained.

The Orifice Plate Assembly may be fixed directly to the main valve outlet flange, however, better control is obtained if it is installed in stabilized flow conditions downstream of the valve.

The CLA-VAL SERIES 40 is used to accurately limit excessive flow to a preselected maximum rate (Flow Control) regardless of changes in pressure and/or varying inlet flow.