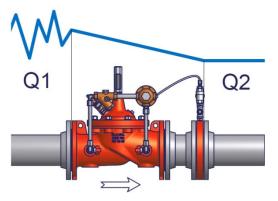

#### CLA-VAL 49-01 Typical Application

The CLA-VAL 49-01 is designed to reduce a high inlet pressure (P1) to a constant downstream pressure (P2) and to deliver a constant flow rate regardless of changing flow rate and/or varying inlet pressure.

The CLA-VAL 49-01 is typically installed where water to a system (small housing area, industry, irrigation, etc.) must be limited to a maximum flow rate and a maximum outlet pressure.

The CLA-VAL SERIES 40 is used to accurately limit excessive flow to a preselected maximum rate (Flow Control) regardless of changes in pressure and/or varying inlet flow.