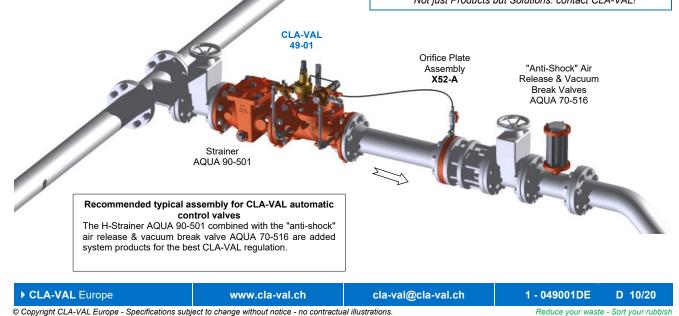

#### CLA-VAL 49-01 Typical Application

The CLA-VAL 49-01 is designed to reduce a high inlet pressure (P1) to a constant downstream pressure (P2) and to deliver a constant flow rate regardless of changing flow rate and/or varying inlet pressure.

The CLA-VAL 49-01 is typically installed where water to a system (small housing area, industry, irrigation, etc.) must be limited to a maximum flow rate and a maximum outlet pressure.

The CLA-VAL SERIES 40 is used to accurately limit excessive flow to a preselected maximum rate (Flow Control) regardless of changes in pressure and/or varying inlet flow.

The Orifice Plate Assembly is included.