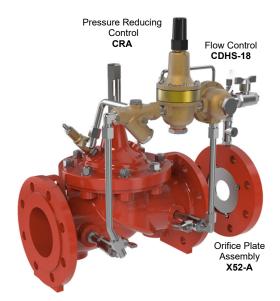

#### CLA-VAL SERIES 40 Main Function •

The CLA-VAL 49-01 is typically installed where water to a system (small housing area, industry, irrigation, etc.) must be limited to a maximum flow rate and a maximum outlet pressure.

The CLA-VAL SERIES 40 is used to accurately limit excessive flow to a preselected maximum rate (Flow Control) regardless of changes in pressure and/or varying inlet flow.

The Orifice Plate Assembly is included.