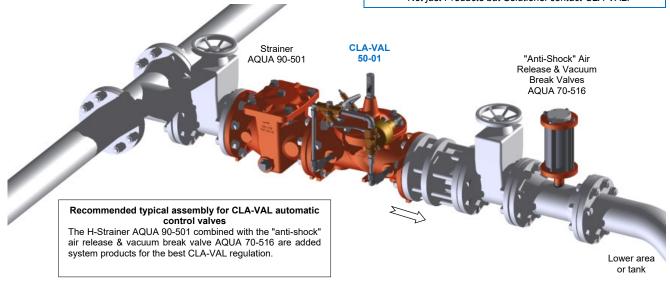

## Make your valve even Better!

| LFS Option?                                       | Control Low flows or night flows             |
|---------------------------------------------------|----------------------------------------------|
| KO Option?                                        | Extend valve life with Anti-Cavitation trim  |
| KG1 Option?                                       | Use stem cleaning for harsh water            |
| Maintenance?                                      | Check on periodic maintenance                |
| Environment?                                      | Adapt to high temperatures or frost risk     |
| Security?                                         | Add hydraulic safety back-up to your valve   |
| Protection?                                       | <u>Remove</u> excessive system overpressures |
| Corrosion?                                        | Protect your valve with upgraded materials   |
| Not just Products but Solutions: contact CLA-VAL! |                                              |