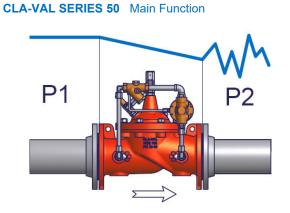

## CLA-VAL 50-01 Typical Application

The CLA-VAL 50-01 (Sustaining Service) is typically installed in a line between an upper zone and a lower area of heavy demand or tank, the valve acts to maintain desired upstream pressure to prevent "robbing" of pressure in upper zone.

The CLA-VAL 50-01 (Relief Service) is installed to protect the system or installations against high pressure surges when pumps are shut down. The valve is installed near the pump on a line discharging to atmosphere.

The CLA-VAL SERIES 50 Sustaining Valve accurately maintains a minimum preset (Pressure Relief Control) inlet pressure regardless of changing flow rate. The CLA-VAL SERIES 50 Relief Valve opens fast to dissipate excess system pressure.