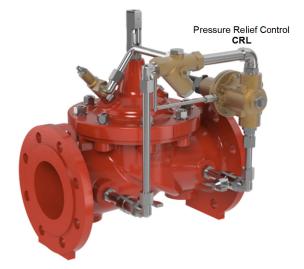

The CLA-VAL SERIES 50 Sustaining Valve accurately maintains a minimum preset (Pressure Relief Control) inlet pressure regardless of changing flow rate. The CLA-VAL SERIES 50 Relief Valve opens fast to dissipate excess system pressure.