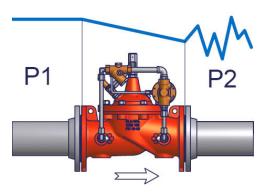

Typical backflow occurs when the valve is installed on a pipe line linking two separate distribution systems and upstream pressure P1 drops.

The check valve prevents backflow when P2 > P1.