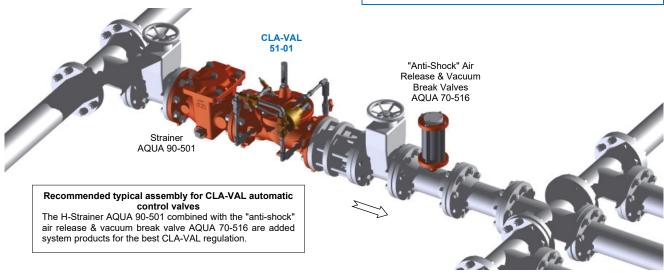

#### ▶ CLA-VAL 51-01 Typical Application

When the CLA-VAL 51-01 is installed in a line between an upper zone and a lower area of heavy demand, the valve acts to maintain desired upstream pressure.

When installed near pumps the valve provides protection against surges and dissipates excess pressure.