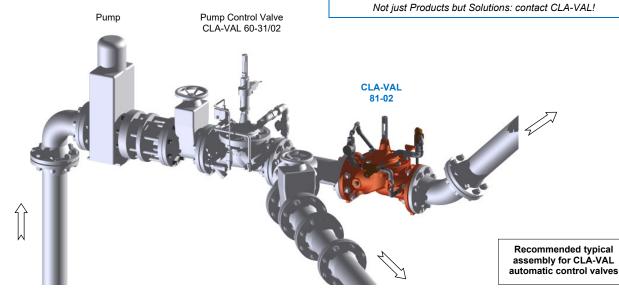

#### ▶ CLA-VAL 81-02 Typical Application

The CLA-VAL 81-02 is typically installed on the discharge of pumps or well pumping systems to prevent through its positive shut-off any backflow when the pump is off.

The CLA-VAL 81-02 is equipped with a pilot system controlling its opening speed to avoid any start surge; its high capacity soft sealing is absorbing the closing shock, whose speed can on request be controlled.