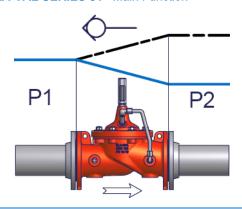

#### CLA-VAL SERIES 81 Main Function

Installation: Reverse Flow

The CLA-VAL SERIES 81 is a hydraulically operated Check Valve. The valve opens when inlet pressure exceeds outlet pressure. In case of reversal pressure, the higher outlet pressure closes the valve to prevent backflow through the valve.