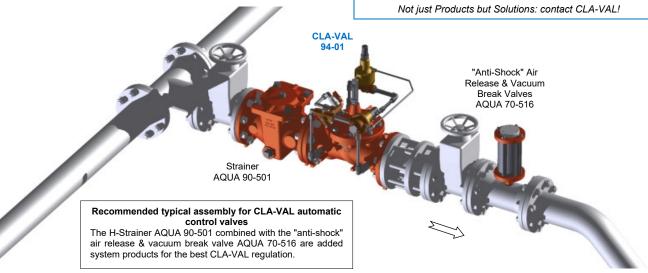

#### ▶ CLA-VAL 94-01 Typical Application

The CLA-VAL 94-01 is designed to reduce a high pressure (P1) and, when a downstream surge pressure occurs (P2 > preset surge pressure), to prevent backflow through the valve