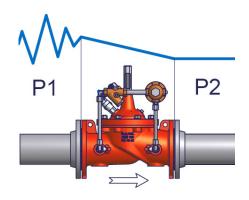

#### ▶ CLA-VAL 94-01 Typical Application

The CLA-VAL 94-01 is designed to reduce a high pressure (P1) and, when a downstream surge pressure occurs (P2 > preset surge pressure), to prevent backflow through the valve

Typical application is to protect pumping equipment and pipes from dangerous pressure surge that occurs by rapid changing flow rates.

The CLA-VAL SERIES 90 reduces a higher inlet pressure to a constant downstream pressure (Pressure Reducing Control) regardless of changing flow rate and/or varying inlet pressure.