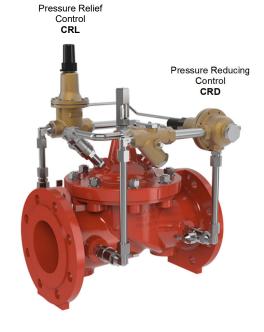

#### ▶ CLA-VAL SERIES 90 Main Function

Typical application is to protect pumping equipment and pipes from dangerous pressure surge that occurs by rapid changing flow rates.

The CLA-VAL SERIES 90 reduces a higher inlet pressure to a constant downstream pressure (Pressure Reducing Control) regardless of changing flow rate and/or varying inlet pressure.