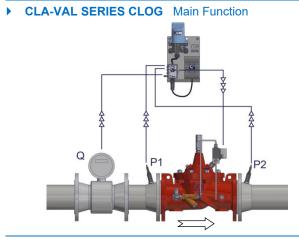

#### CLA-VAL CLOG-136-01 Typical Application

The CLA-VAL CLOG-136-01 is designed to fully open or fully close the valve according to flow, time and/or pressure conditions, or upon remote command.

The CLA-VAL CLOG-136-01 is typically designed for industrial uses like control of process water for batching, mixing, washing, or other on/off applications such as flushing valves.

The CLA-VAL CV-Log+ communicating logger, combined with the CLA-VAL Link2Valves platform allows remote valve diagnostic and control.

The CLA-VAL SERIES CLOG switches a latching solenoid by means of a CLA-VAL CV-Log+ communicating logger according to predefined rules, or upon remote command, via the CLA-VAL Link2Valves web platform.