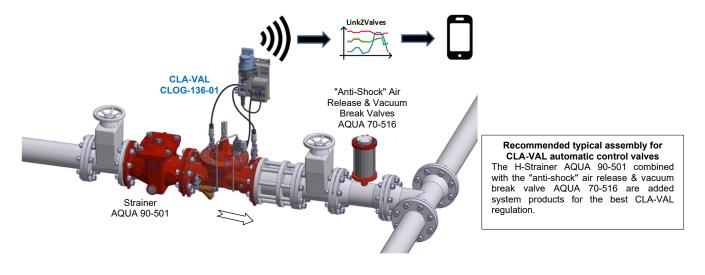

The CLA-VAL CV-Log+ communicating logger, combined with the CLA-VAL Link2Valves platform allows remote valve diagnostic and control.

The CLA-VAL SERIES CLOG switches a latching solenoid by means of a CLA-VAL CV-Log+ communicating logger according to predefined rules, or upon remote command, via the CLA-VAL Link2Valves web platform.