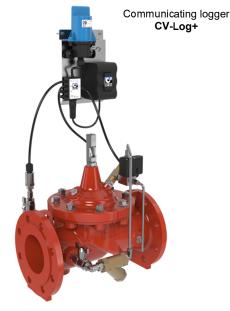

### Communicating On/Off Solenoid Control Valve CV-Log+ Communicating Logger

The CLA-VAL CV-Log+ communicating logger, combined with the CLA-VAL Link2Valves platform allows remote valve diagnostic and control.

The CLA-VAL SERIES CLOG switches a latching solenoid by means of a CLA-VAL CV-Log+ communicating logger according to predefined rules, or upon remote command, via the CLA-VAL Link2Valves web platform.