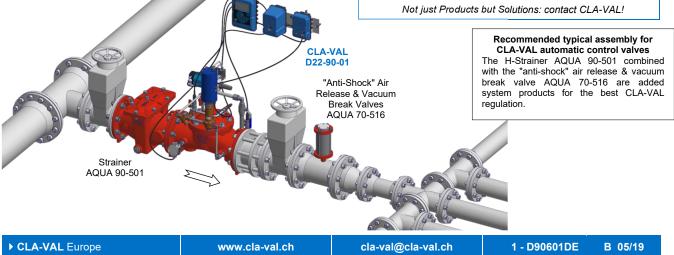

Valves web platform for remote valve diagnostic and control.

## Make your Valve even Better!

|              | •                                            |
|--------------|----------------------------------------------|
| LFS Option?  | Control Low flows or night flows             |
| KO Option?   | Extend valve life with Anti-Cavitation trim  |
| KG1 Option?  | Use stem cleaning for harsh water            |
| Maintenance? | Check on periodic maintenance                |
| Environment? | Adapt to high temperatures or frost risk     |
| Security?    | Add hydraulic safety back-up to your valve   |
| Protection?  | <u>Remove</u> excessive system overpressures |
| Corrosion?   | Protect your valve with upgraded materials   |
|              |                                              |



© Copyright CLA-VAL Europe - Specifications subject to change without notice - no contractual illustrations.