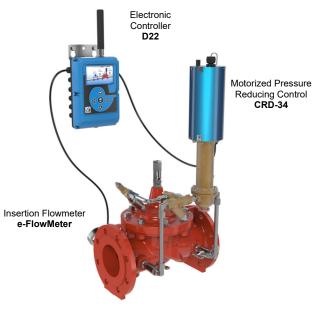

Pressure Modulation Control Valve / Time, Flow D22 Electronic Controller

## CLA-VAL D22-90-01 Typical Application

The CLA-VAL D22-90-01 is a programmable control valve, which regulates the outlet pressure as a function of the network flow conditions, according to a fully user programmable profile.

The CLA-VAL SERIES D22 programmable Control Valves automatically adjust valve regulation according to customized pre-defined rules.

The combination of precise, field proven, CLA-VAL electronically actuated hydraulic pilots and the CLA-VAL D22 Electronic Controller allows advanced regulation while keeping full hydraulic control.