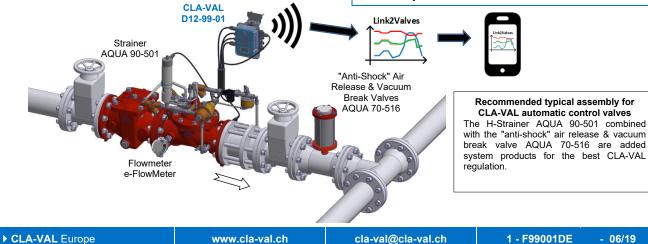

The CLA-VAL SERIES D12 programmable Control Valves automatically adjust valve regulation according to customized pre-defined rules.

The combination of precise, field proven, CLA-VAL hydraulic pilots controlled with an actuator and the CLA-VAL D12 ultra low power Electronic Controller, allows advanced regulation while keeping full hydraulic control. The CLA-VAL D12 SERIES valves can be connected to the CLA-VAL Link2Valves web platform for remote valve diagnostic and control.