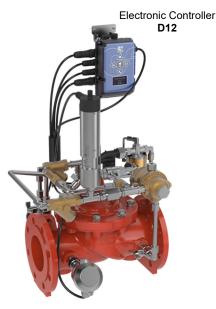

### CLA-VAL D12-99-01 Typical Application

The CLA-VAL D12-99-01 is a programmable control valve, which regulates the outlet pressure as a function of the network flow conditions, according to a fully user programmable profile.

The CLA-VAL SERIES D12 programmable Control Valves automatically adjust valve regulation according to customized pre-defined rules.

The combination of precise, field proven, CLA-VAL hydraulic pilots controlled with an actuator and the CLA-VAL D12 ultra low power Electronic Controller, allows advanced regulation while keeping full hydraulic control. The CLA-VAL D12 SERIES valves can be connected to the CLA-VAL Link2Valves web platform for remote valve diagnostic and control.